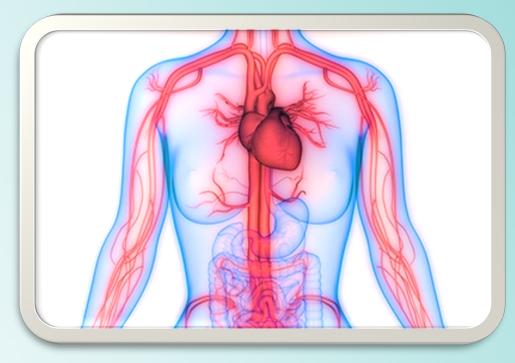

### **CARDIOVASCULAR SYSTEM**

### **CARDIOVASCULAR SYSTEM**

Valves of the heart become thick & rigid due to cholesterol

Blood vessels thicken and result in elevated blood pressures

Decline in pumping capacity of heart