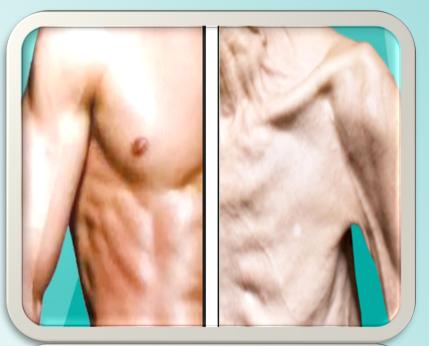

# WHAT ARE THE CHANGES SEEN?

- Muscle Atrophy
- Joint stiffness
- Decreased bone density (women>men)
- Alteration in posture
- Ability to transfer and impaired gait.