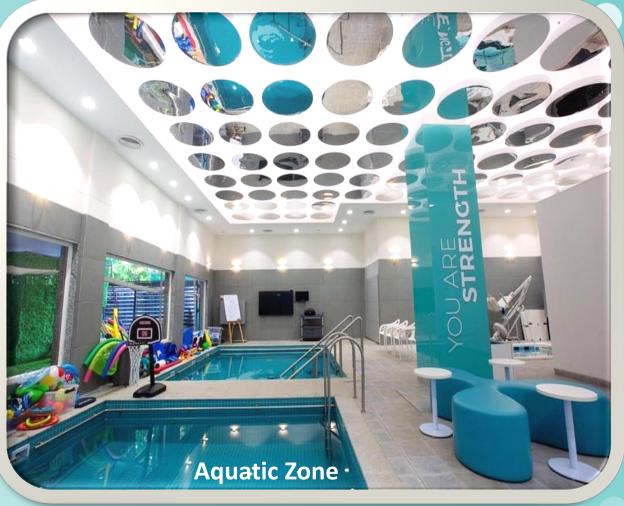

### THREE ZONES – Air, Water and Land

### WHAT IS AQUATIC THERAPY?

AQUATIC THERAPY refers to treatments and exercises performed in water:

- Physical Rehabilitation
- Fitness
- Relaxation
- Other Therapeutic Benefit.