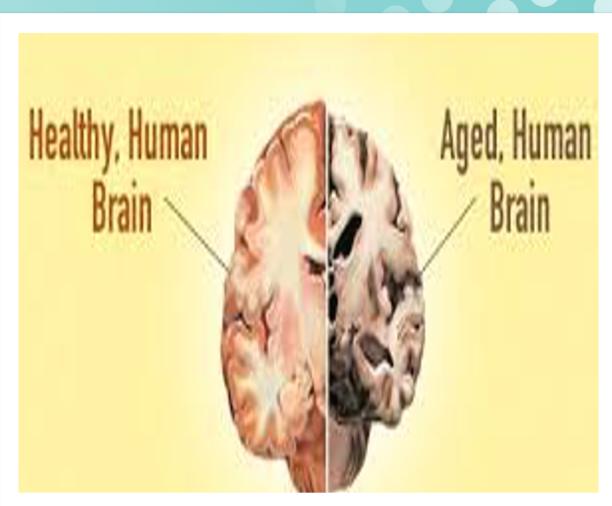

### **NERVOUS SYSTEM**

### WHAT ARE THE CHANGES SEEN?

- Cognitive disturbances
- Diminished reflexes
- Frequent falls

Wide based gait with reduced arm swing