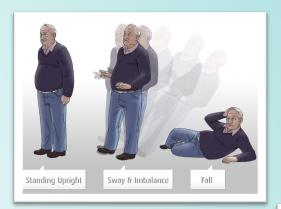

### WHAT ARE THE CHANGES SEEN?

- Cognitive disturbances
- Diminished reflexes
- Frequent falls

Wide based gait with reduced arm swing