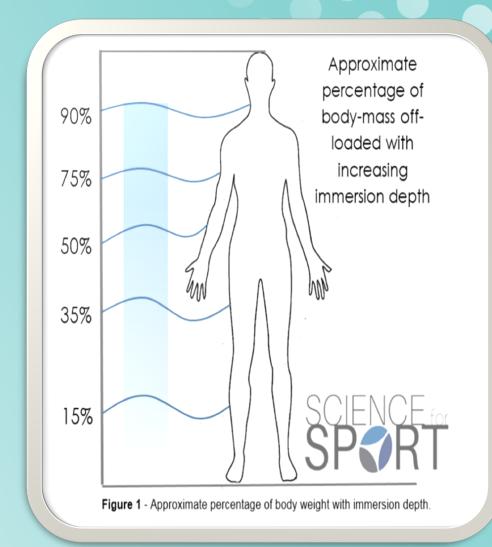

Redefining Physiotherapy

### **GERIATRIC to GERIACTIV**

Dr. Amit Kohli (PT)

Co-Founder & Chief Physiotherapist

- Masters in Orthopaedic & Manual Therapy (Australia)
- Aquatic Therapist (Switzerland)
- Advanced Aquatic Therapist (South Africa)
- BPT, M.I.A.P (India)
- HPC (UK)

#### **FOUR VERTICALS**

- Orthopaedics
- •Women's Health Care

Paediatrics

Neurology



### THREE ZONES – Air, Water and Land









### WHAT IS AQUATIC THERAPY?

AQUATIC THERAPY refers to treatments and exercises performed in water:

- Physical Rehabilitation
- Fitness
- Relaxation
- Other Therapeutic Benefit.



## WHY AQUATIC THERAPY?

### PROPERTIES OF WATER





### **MUSCULOSKELETAL SYSTEM**









# WHAT ARE THE CHANGES SEEN?

- Muscle Atrophy
- Joint stiffness
- Decreased bone density (women>men)
- Alteration in posture
- Ability to transfer and impaired gait.



### **NERVOUS SYSTEM**







### WHAT ARE THE CHANGES SEEN?







- Cognitive disturbances
- Diminished reflexes
- Frequent falls



Wide based gait with reduced arm swing

### **CARDIOVASCULAR SYSTEM**







### **CARDIOVASCULAR SYSTEM**

Valves of the heart become thick & rigid due to cholesterol



Blood vessels thicken and result in elevated blood pressures



Decline in pumping capacity of heart



### REDUCE TIGHTNESS & STIFFNESS

#### Deep Tissue Release



#### Stretching



### **RANGE OF MOTION**





### Strengthening







### Gait & Under Water Motorized Treadmill