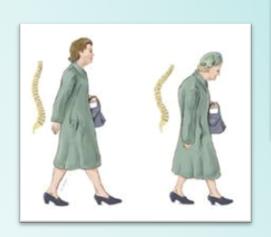

# WHAT ARE THE CHANGES SEEN?

- Muscle Atrophy
- Joint stiffness
- Decreased bone density (women>men)
- Alteration in posture
- Ability to transfer and impaired gait.