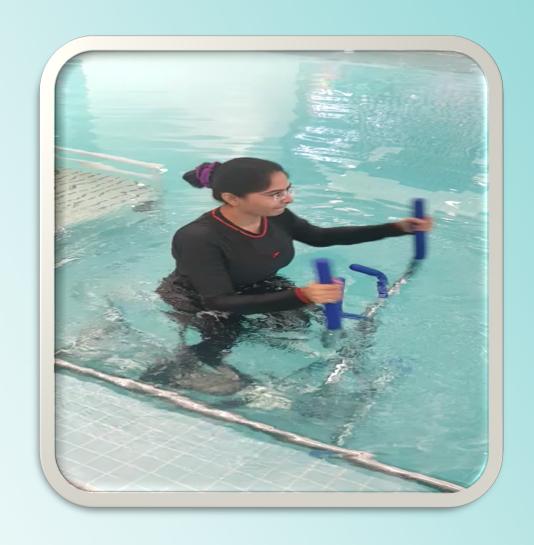

apeutic Benefit.



## WHY AQUATIC THERAPY?

### PROPERTIES OF WATER





### **MUSCULOSKELETAL SYSTEM**









# WHAT ARE THE CHANGES SEEN?

- Muscle Atrophy
- Joint stiffness
- Decreased bone density (women>men)
- Alteration in posture
- Ability to transfer and impaired gait.



### **NERVOUS SYSTEM**







### WHAT ARE THE CHANGES SEEN?







- Cognitive disturbances
- Diminished reflexes
- Frequent falls



Wide based gait with reduced arm swing

### **CARDIOVASCULAR SYSTEM**







### **CARDIOVASCULAR SYSTEM**

Valves of the heart become thick & rigid due to cholesterol



Blood vessels thicken and result in elevated blood pressures



Decline in pumping capacity of heart



### REDUCE TIGHTNESS & STIFFNESS

#### Deep Tissue Release



#### Stretching



### **RANGE OF MOTION**





### Strengthening







### Gait & Under Water Motorized Treadmill







### **Core Stability**







### **HOW CAN WE HELP?**

• TELE-REHABILITATION

LAND THERAPY



AQUATIC THERAPY







### We are just a call away

#### Contact Us

To book a Free Consultation, please contact us on:

8291828991 | 9372010196

#### Follow AquaCentric on



Website: <a href="https://aquacentric.com/">https://aquacentric.com/</a>



# Thank You

- SWATI KOHLI
- DR NEETU JOHN
- DR JOVITA SEQUEIRA