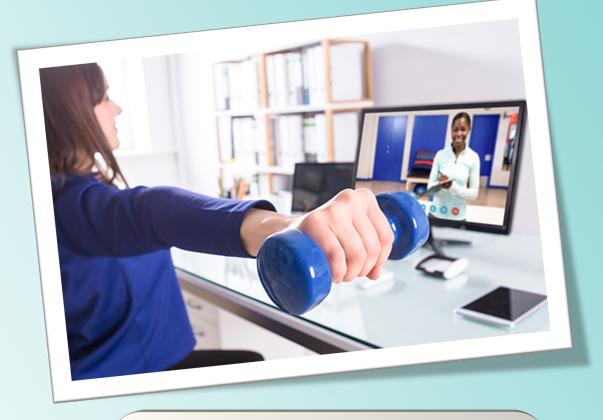

# WHAT ARE THE CHANGES SEEN?

- Muscle Atrophy
- Joint stiffness
- Decreased bone density (women>men)
- Alteration in posture
- Ability to transfer and impaired gait.



### **NERVOUS SYSTEM**







### WHAT ARE THE CHANGES SEEN?







- Cognitive disturbances
- Diminished reflexes
- Frequent falls



Wide based gait with reduced arm swing

### **CARDIOVASCULAR SYSTEM**







### **CARDIOVASCULAR SYSTEM**

Valves of the heart become thick & rigid due to cholesterol



Blood vessels thicken and result in elevated blood pressures



Decline in pumping capacity of heart



### REDUCE TIGHTNESS & STIFFNESS

#### Deep Tissue Release



#### Stretching



### **RANGE OF MOTION**





### Strengthening







### Gait & Under Water Motorized Treadmill







### **Core Stability**







### **HOW CAN WE HELP?**

• TELE-REHABILITATION

LAND THERAPY



AQUATIC THERAPY







### We are just a call away

#### Contact Us

To book a Free Consultation, please contact us on:

8291828991 | 9372010196

#### Follow AquaCentric on



Website: <a href="https://aquacentric.com/">https://aquacentric.com/</a>



# Thank You

- SWATI KOHLI
- DR NEETU JOHN
- DR JOVITA SEQUEIRA