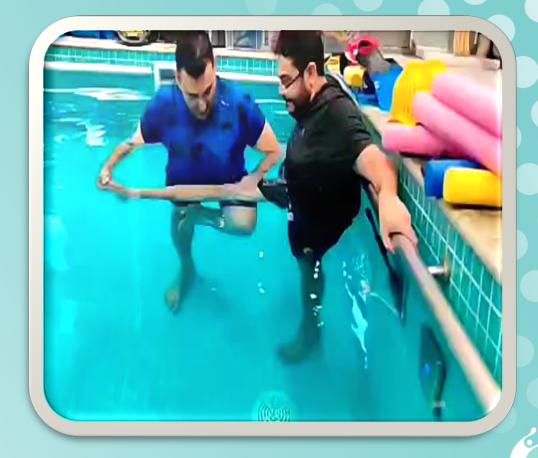

s
- Relaxation
- Other Therapeutic Benefit.



## WHY AQUATIC THERAPY?

### PROPERTIES OF WATER





### **MUSCULOSKELETAL SYSTEM**









# WHAT ARE THE CHANGES SEEN?

- Muscle Atrophy
- Joint stiffness
- Decreased bone density (women>men)
- Alteration in posture
- Ability to transfer and impaired gait.



### **NERVOUS SYSTEM**







### WHAT ARE THE CHANGES SEEN?







- Cognitive disturbances
- Diminished reflexes
- Frequent falls



Wide based gait with reduced arm swing

### **CARDIOVASCULAR SYSTEM**







### **CARDIOVASCULAR SYSTEM**

Valves of the heart become thick & rigid due to cholesterol



Blood vessels thicken and result in elevated blood pressures



Decline in pumping capacity of heart



### REDUCE TIGHTNESS & STIFFNESS

#### Deep Tissue Release



#### Stretching



### **RANGE OF MOTION**





### Strengthening







### Gait & Under Water Motorized Treadmill







### **Core Stability**







### **HOW CAN WE HELP?**

• TELE-REHABILITATION

LAND THERAPY



AQUATIC THERAPY







### We are just a call away

#### Contact Us

To book a Free Consultation, please contact us on:

8291828991 | 9372010196

#### Follow AquaCentric on



Website: <a href="https://aquacentric.com/">https://aquacentric.com/</a>



# Thank You

- SWATI KOHLI
- DR NEETU JOHN
- DR JOVITA SEQUEIRA