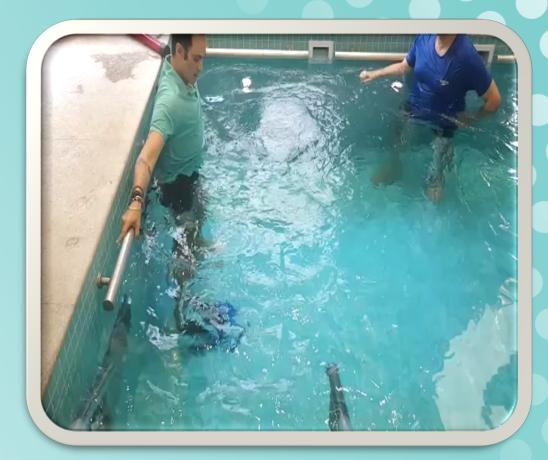

Y AQUATIC THERAPY?

### PROPERTIES OF WATER





### **MUSCULOSKELETAL SYSTEM**









# WHAT ARE THE CHANGES SEEN?

- Muscle Atrophy
- Joint stiffness
- Decreased bone density (women>men)
- Alteration in posture
- Ability to transfer and impaired gait.



### **NERVOUS SYSTEM**







### WHAT ARE THE CHANGES SEEN?







- Cognitive disturbances
- Diminished reflexes
- Frequent falls



Wide based gait with reduced arm swing

### **CARDIOVASCULAR SYSTEM**







### **CARDIOVASCULAR SYSTEM**

Valves of the heart become thick & rigid due to cholesterol



Blood vessels thicken and result in elevated blood pressures



Decline in pumping capacity of heart



### REDUCE TIGHTNESS & STIFFNESS

#### Deep Tissue Release



#### Stretching



### **RANGE OF MOTION**





### Strengthening







### Gait & Under Water Motorized Treadmill







### **Core Stability**







### **HOW CAN WE HELP?**

• TELE-REHABILITATION

LAND THERAPY



AQUATIC THERAPY







### We are just a call away

#### Contact Us

To book a Free Consultation, please contact us on:

8291828991 | 9372010196

#### Follow AquaCentric on



Website: <a href="https://aquacentric.com/">https://aquacentric.com/</a>



# Thank You

- SWATI KOHLI
- DR NEETU JOHN
- DR JOVITA SEQUEIRA