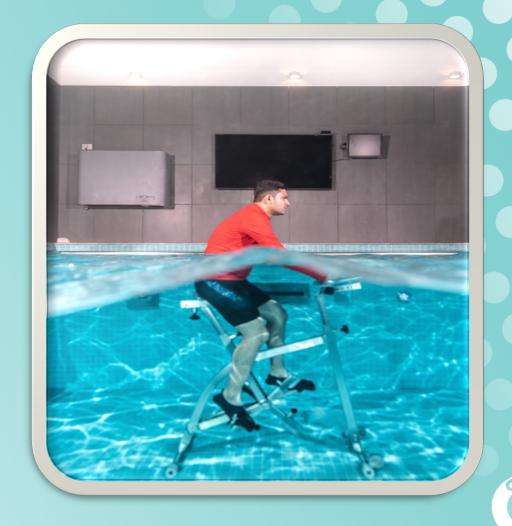

eutic Benefit.



## WHY AQUATIC THERAPY?

### PROPERTIES OF WATER





### **MUSCULOSKELETAL SYSTEM**









# WHAT ARE THE CHANGES SEEN?

- Muscle Atrophy
- Joint stiffness
- Decreased bone density (women>men)
- Alteration in posture
- Ability to transfer and impaired gait.



### **NERVOUS SYSTEM**







### WHAT ARE THE CHANGES SEEN?







- Cognitive disturbances
- Diminished reflexes
- Frequent falls



Wide based gait with reduced arm swing

### **CARDIOVASCULAR SYSTEM**







### **CARDIOVASCULAR SYSTEM**

Valves of the heart become thick & rigid due to cholesterol



Blood vessels thicken and result in elevated blood pressures



Decline in pumping capacity of heart



### REDUCE TIGHTNESS & STIFFNESS

#### Deep Tissue Release



#### Stretching



### **RANGE OF MOTION**





### Strengthening







### Gait & Under Water Motorized Treadmill







### **Core Stability**







### **HOW CAN WE HELP?**

• TELE-REHABILITATION

LAND THERAPY



AQUATIC THERAPY







### We are just a call away

#### Contact Us

To book a Free Consultation, please contact us on:

8291828991 | 9372010196

#### Follow AquaCentric on



Website: <a href="https://aquacentric.com/">https://aquacentric.com/</a>



# Thank You

- SWATI KOHLI
- DR NEETU JOHN
- DR JOVITA SEQUEIRA