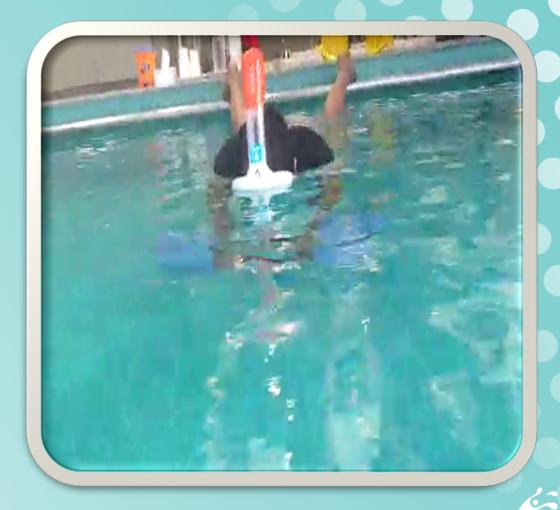

### WHAT IS AQUATIC THERAPY?

AQUATIC THERAPY refers to treatments and exercises performed in water:

- Physical Rehabilitation
- Fitness
- Relaxation
- Other Therapeutic Benefit.

### **Core Stability**