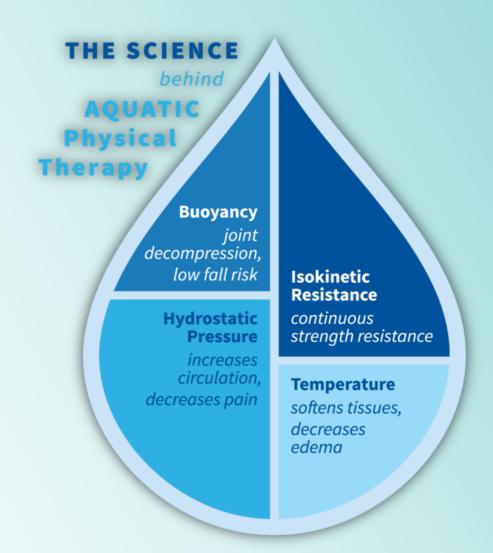

Redefining Physiotherapy

### **GERIATRIC to GERIACTIV**

Dr. Amit Kohli (PT)

Co-Founder & Chief Physiotherapist

- Masters in Orthopaedic & Manual Therapy (Australia)
- Aquatic Therapist (Switzerland)
- Advanced Aquatic Therapist (South Africa)
- BPT, M.I.A.P (India)
- HPC (UK)

#### **FOUR VERTICALS**

- Orthopaedics
- •Women's Health Care

Paediatrics

Neurology



### THREE ZONES – Air, Water and Land









### WHAT IS AQUATIC THERAPY?

AQUATIC THERAPY refers to treatments and exercises performed in water:

- Physical Rehabilitation
- Fitness
- Relaxation
- Other Therapeutic Benefit.



## WHY AQUATIC THERAPY?

### PROPERTIES OF WATER





### **MUSCULOSKELETAL SYSTEM**









# WHAT ARE THE CHANGES SEEN?

- Muscle Atrophy
- Joint stiffness
- Decreased bone density (women>men)
- Alteration in posture
- Ability to transfer and impaired gait.



### **NERVOUS SYSTEM**







### WHAT ARE THE CHANGES SEEN?







- Cognitive disturbances
- Diminished reflexes
- Frequent falls



Wide based gait with reduced arm swing

### **CARDIOVASCULAR SYSTEM**







### **CARDIOVASCULAR SYSTEM**

Valves of the heart become thick & rigid due to cholesterol



Blood vessels thicken and result in elevated blood pressures



Decline in pumping capacity of heart



### REDUCE TIGHTNESS & STIFFNESS

#### Deep Tissue Release



#### Stretching



### **RANGE OF MOTION**





### Strengthening







### Gait & Under Water Motorized Treadmil