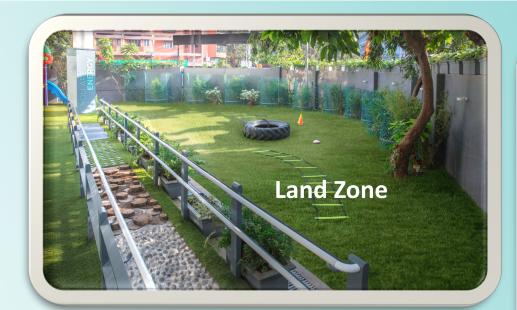

Redefining Physiotherapy

### **GERIATRIC to GERIACTIV**

Dr. Amit Kohli (PT)

Co-Founder & Chief Physiotherapist

- Masters in Orthopaedic & Manual Therapy (Australia)
- Aquatic Therapist (Switzerland)
- Advanced Aquatic Therapist (South Africa)
- BPT, M.I.A.P (India)
- HPC (UK)

#### **FOUR VERTICALS**

- Orthopaedics
- •Women's Health Care

Paediatrics

Neurology



### THREE ZONES – Air, Water and Land









### WHAT IS AQUATIC THERAPY?

AQUATIC THERAPY refers to treatments and exercises performed in water:

- Physical Rehabilitation
- Fitness
- Relaxation
- Other Therapeutic Benefit.



## WHY AQUATIC THERAPY?

### PROPERTIES OF WATER





### **MUSCULOSKELETAL SYSTEM**









# WHAT ARE THE CHANGES SEEN?

- Muscle Atrophy
- Joint stiffness
- Decreased bone density (women>men)
- Alteration in posture
- Ability to transfer and impaired gait.



### **NERVOUS SYSTEM**







### WHAT ARE THE CHANGES SEEN?







- Cognitive disturbances
- Diminished reflexes
- Frequent falls



Wide based gait with reduced arm swing

### **CARDIOVASCULAR SYSTEM**







### **CARDIOVASCULAR SYSTEM**

Valves of the heart become thick & rigid due to cholesterol



Blood vessels thicken and result in ele