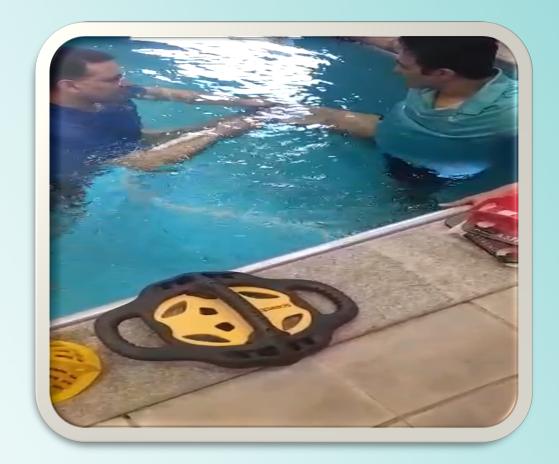

### WHAT IS AQUATIC THERAPY?

AQUATIC THERAPY refers to treatments and exercises performed in water:

- Physical Rehabilitation
- Fitness
- Relaxation
- Other Therapeutic Benefit.

### Gait & Under Water Motorized Treadmill