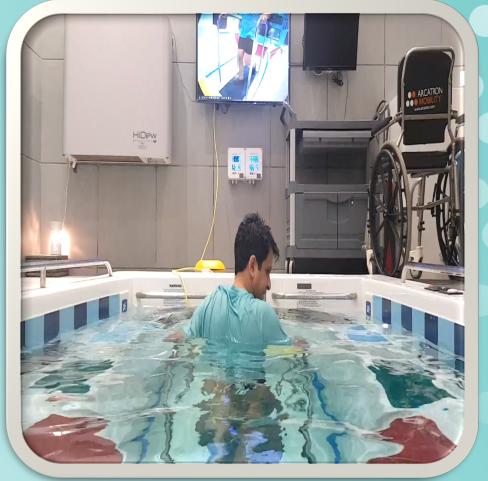

## **MUSCULOSKELETAL SYSTEM**









# WHAT ARE THE CHANGES SEEN?

- Muscle Atrophy
- Joint stiffness
- Decreased bone density (women>men)
- Alteration in posture
- Ability to transfer and impaired gait.



### **NERVOUS SYSTEM**







### WHAT ARE THE CHANGES SEEN?







- Cognitive disturbances
- Diminished reflexes
- Frequent falls



Wide based gait with reduced arm swing

### **CARDIOVASCULAR SYSTEM**







### **CARDIOVASCULAR SYSTEM**

Valves of the heart become thick & rigid due to cholesterol



Blood vessels thicken and result in elevated blood pressures



Decline in pumping capacity of heart



### REDUCE TIGHTNESS & STIFFNESS

#### Deep Tissue Release



#### Stretching



### **RANGE OF MOTION**





### Strengthening







### Gait & Under Water Motorized Treadmill







### **Core Stability**







### **HOW CAN WE HELP?**

• TELE-REHABILITATION

LAND THERAPY



AQUATIC THERAPY







### We are just a call away

#### Contact Us

To book a Free Consultation, please contact us on:

8291828991 | 9372010196

#### Follow AquaCentric on



Website: <a href="https://aquacentric.com/">https://aquacentric.com/</a>



# Thank You

- SWATI KOHLI
- DR NEETU JOHN
- DR JOVITA SEQUEIRA