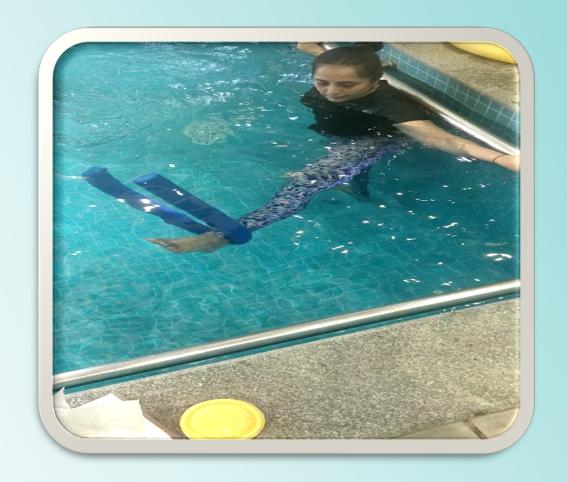

WHY AQUATIC THERAPY?

### PROPERTIES OF WATER





### **MUSCULOSKELETAL SYSTEM**









# WHAT ARE THE CHANGES SEEN?

- Muscle Atrophy
- Joint stiffness
- Decreased bone density (women>men)
- Alteration in posture
- Ability to transfer and impaired gait.



### **NERVOUS SYSTEM**







### WHAT ARE THE CHANGES SEEN?







- Cognitive disturbances
- Diminished reflexes
- Frequent falls



Wide based gait with reduced arm swing

### **CARDIOVASCULAR SYSTEM**







### **CARDIOVASCULAR SYSTEM**

Valves of the heart become thick & rigid due to cholesterol



Blood vessels thicken and result in elevated blood pressures



Decline in pumping capacity of heart



### REDUCE TIGHTNESS & STIFFNESS

#### Deep Tissue Release



#### Stretching



### **RANGE OF MOTION**





### Strengthening







### Gait & Under Water Motorized Treadmill







### **Core Stability**







### **HOW CAN WE HELP?**

• TELE-REHABILITATION

LAND THERAPY



AQUATIC THERAPY







### We are just a call away

#### Contact Us

To book a Free Consultation, please contact us on:

8291828991 | 9372010196

#### Follow AquaCentric on



Website: <a href="https://aquacentric.com/">https://aquacentric.com/</a>



# Thank You

- SWATI KOHLI
- DR NEETU JOHN
- DR JOVITA SEQUEIRA