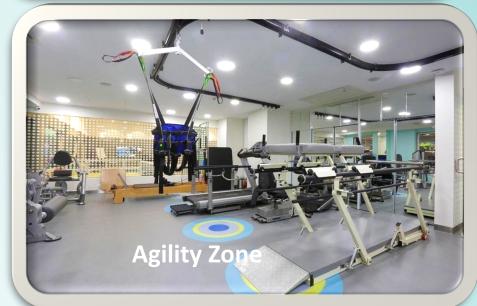

Redefining Physiotherapy

### **GERIATRIC to GERIACTIV**

Dr. Amit Kohli (PT)

Co-Founder & Chief Physiotherapist

- Masters in Orthopaedic & Manual Therapy (Australia)
- Aquatic Therapist (Switzerland)
- Advanced Aquatic Therapist (South Africa)
- BPT, M.I.A.P (India)
- HPC (UK)

#### **FOUR VERTICALS**

- Orthopaedics
- •Women's Health Care

Paediatrics

Neurology



### THREE ZONES – Air, Water and Land









### WHAT IS AQUATIC THERAPY?

AQUATIC THERAPY refers to treatments and exercises performed in water:

- Physical Rehabilitation
- Fitness
- Relaxation
- Other Therapeutic Benefit.



## WHY AQUATIC THERAPY?

### PROPERTIES OF WATER





### **MUSCULOSKELETAL SYSTEM**









# WHAT ARE THE CHANGES SEEN?

- Muscle Atrophy
- Joint stiffness
- Decreased bone density (women>men)
- Alteration in posture
- Ability to transfer and impaired gait.



### **NERVOUS SYSTEM**







### WHAT ARE THE CHANGES SEEN?







- Cognitive disturbances
- Diminished reflexes
- Frequent falls



Wide based gait with reduced arm swing

### **CARDIOVASCULAR SYSTEM**







### **CARDIOVASCULAR SYSTEM**

Valves of the heart become thick & rigid due to cholesterol



Blood vessels thicken and result in eleva