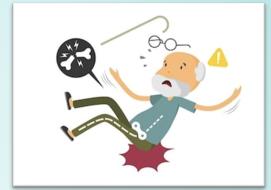

### WHAT ARE THE CHANGES SEEN?

- Cognitive disturbances
- Diminished reflexes
- Frequent falls

Wide based gait with reduced arm swing