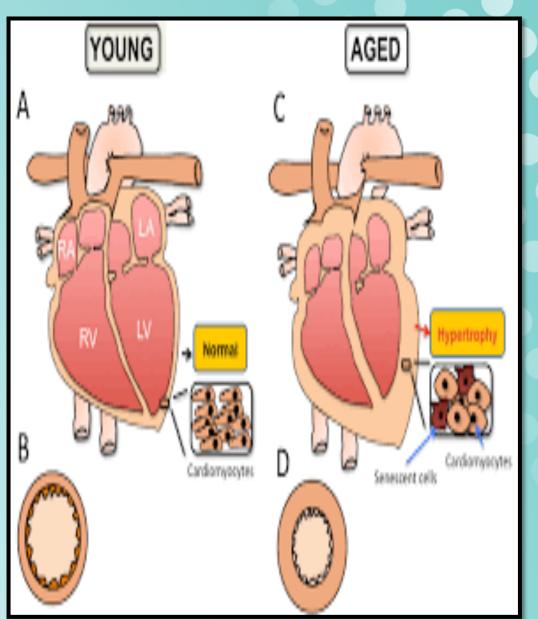

### **CARDIOVASCULAR SYSTEM**

### **CARDIOVASCULAR SYSTEM**

Valves of the heart become thick & rigid due to cholesterol

Blood vessels thicken and result in elevated blood pressures

Decline in pumping capacity of heart