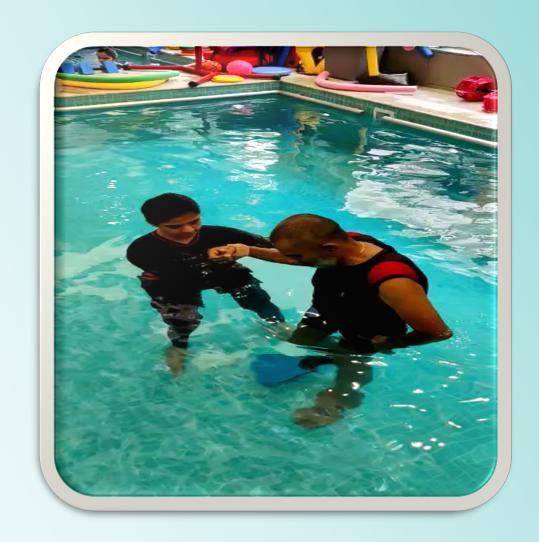

### **MUSCULOSKELETAL SYSTEM**









# WHAT ARE THE CHANGES SEEN?

- Muscle Atrophy
- Joint stiffness
- Decreased bone density (women>men)
- Alteration in posture
- Ability to transfer and impaired gait.



### **NERVOUS SYSTEM**







### WHAT ARE THE CHANGES SEEN?







- Cognitive disturbances
- Diminished reflexes
- Frequent falls



Wide based gait with reduced arm swing

### **CARDIOVASCULAR SYSTEM**







### **CARDIOVASCULAR SYSTEM**

Valves of the heart become thick & rigid due to cholesterol



Blood vessels thicken and result in elevated blood pressures



Decline in pumping capacity of heart



### REDUCE TIGHTNESS & STIFFNESS

#### Deep Tissue Release



#### Stretching



### **RANGE OF MOTION**





### Strengthening







### Gait & Under Water Motorized Treadmill







### **Core Stability**







### **HOW CAN WE HELP?**

• TELE-REHABILITATION

LAND THERAPY



AQUATIC THERAPY







### We are just a call away

#### Contact Us

To book a Free Consultation, please contact us on:

8291828991 | 9372010196

#### Follow AquaCentric on



Website: <a href="https://aquacentric.com/">https://aquacentric.com/</a>



# Thank You

- SWATI KOHLI
- DR NEETU JOHN
- DR JOVITA SEQUEIRA