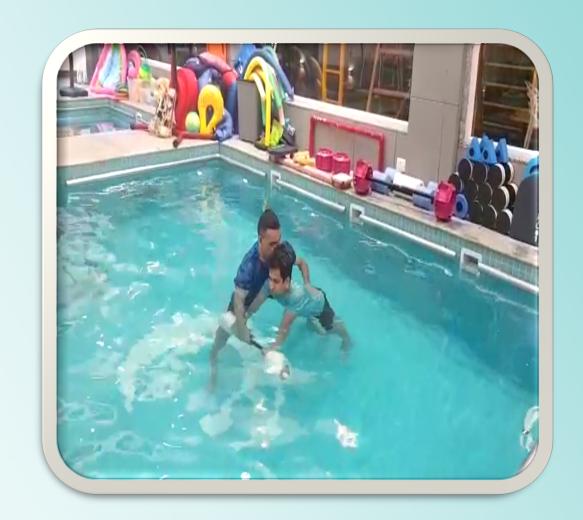

### WHAT IS AQUATIC THERAPY?

AQUATIC THERAPY refers to treatments and exercises performed in water:

- Physical Rehabilitation
- Fitness
- Relaxation
- Other Therapeutic Benefit.

### Gait & Under Water Motorized Treadmill